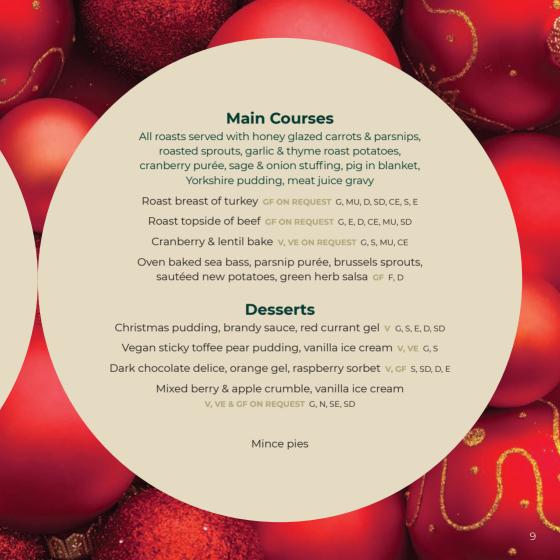

#### **Main Courses**

All roasts served with honey glazed carrots & parsnips, roasted sprouts, garlic & thyme roast potatoes, cranberry purée, sage & onion stuffing, pig in blanket, Yorkshire pudding, meat juice gravy

Roast breast of turkey GF ON REQUEST G, MU, D, SD, CE, S, E

Roast topside of beef **GF ON REQUEST** G, E, D, CE, MU, SD

Chef's nut roast v, ve on request G, E, D, CE, MU, SD, N

Pan seared rainbow trout, roasted new potatoes, brussels sprouts, cherry tomatoes, Marmite hollandaise  ${}_{\mbox{\footnotesize{\bf F}}}$  F, S, D, E

Roasted parsnip risotto, pickled sprouts, lotus root v, ve & GF ON REQUEST SD, D

#### **Desserts**

Christmas pudding, brandy sauce, red currant gel v G, S, E, D, SD

Vegan sticky toffee pear pudding, vanilla ice cream v, ve G, S

Mulled wine crème brûlée, sugar short bread v, GF ON REQUEST G, E, D, SD

Winter berry cheesecake, lemon sorbet v G, E, D

booking

We know how special Christmas Day should be. It is a day to spend time with your loved ones, so let us take care of your Christmas lunch, leaving you to make those all important memories.