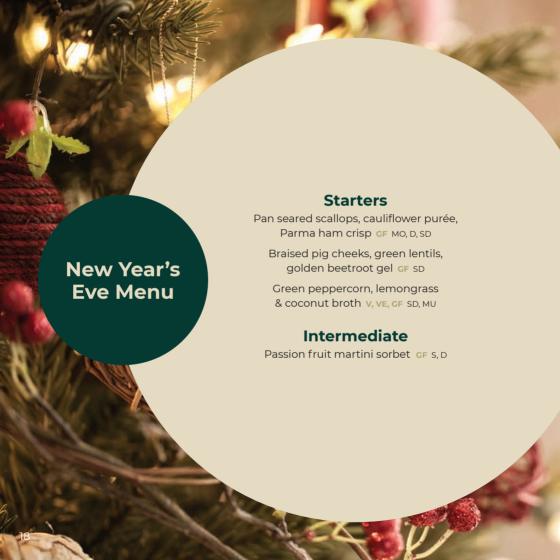

### New Year's Eve Celebration

Please call 01785 258142 to make a booking Celebrate the new year in style!
Our New Year's Eve Celebration includes an arrival drink, a four course menu and disco.
Book early as this event is sure to be one of the hottest tickets in town.

#### **Main Courses**

Herb roasted striploin of beef, potato pave, parsnip purée, winter greens, red wine jus GF SD, D

Pan seared hake, crushed new potatoes, chorizo ragu, salty fingers GF ON REQUEST F, G, SD

Wild mushroom wellington, sautéed baby vegetables, pressed potatoes, red wine jus v G, S, D, E, SD

#### **Desserts**

Textures of raspberry, mousse, sorbet, white chocolate shards **GF** SD.D.S

Dark chocolate delice, salted caramel, charred orange, orange sorbet GF ON REQUEST D, E, G, SD, N, S

Sticky toffee pudding, vanilla ice cream, caramel sauce G, D, E

Chef's selection of cheese, crackers, chutney, grapes D, G, SD, CE, MU, SE, N

Vegan options available on request